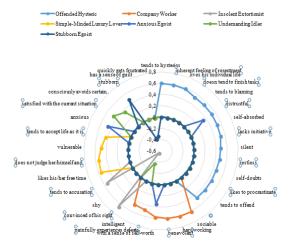

The seven factors, identified among the 32 traits outlined by the teachers, have the following structure. The first type, characterized by a combination of such traits as tending to hysteria (.599), an inherent sense of resentment (.592), living own individual life (.584), not always finishing tasks (.529), tending to accusations (.527), mistrustfulness (.526), selfabsorption (.516), lack of initiative (510), silentness (.481), restlessness (.477), self-doubt (.460), proneness to procrastinate (.459), trends to taking offense (.455), not always admitting mistakes (.453), we called an "Offended Hysteric". The second type is a "Company Worker", who has the following traits: sociable (.610), hardworking (.604), benevolent (.600), with a sense of self-worth (.575), painfully experiencing defeats (.483), intelligent (.463). The third type is "Insolent Extortionist", who is convinced of his rightness (.655), shy (-.549), tends to accusations (.530). The fourth type is "Simple-Minded Luxury Lover", who loves free time (.554), does not judge himself and others (.546), vulnerable (.492), tends to accept life as it is. The fifth type is an "Anxious Egoist", who is anxious (.460), with a sense of self-worth, mistrustful (.342). The sixth one is a "Undemanding Idler", who is satisfied with the existing situation (.460), intelligent (.-347), deliberately avoids certain types of activities. The seventh type is a "Stubborn Egotist", who is stubborn (.483), has a sense of guilt (-.372), is quickly disappointed (-.326). The continuum "Outsiderhood-"Outsiderhooddisappointed Successfulness" is presented in Figure 1 below.

Figure 1. Continuum "Outsiderhood-Successfulness"

# 4 Results and Discussion

If we organize this list in the order based upon data analysis, it may seem that the characteristics of outsiders have little order. It may appear that there are no trends, but the survey results demonstrate the following order: 1) Offended Hysteric; 2) Insolent Extortionist; 3) Simple-Minded Luxury Lover; 4) Anxious Egoist; 5) Stubborn Egoist; 6) Undemanding Idler; 7) Company Worker; thus, a general picture emerges. In the process of ordering, we tried to reflect a not entirely clear, but still perceptible tendency to improve the psychological parameters.

The original type "Offended hysteric" has retained its primary position, because in the new list it can be interpreted as the most negative character of the list. This is because it is characterized by traits that data analysis displayed as the ones forming a clear negative gradation. The most negative parameter of the outsider type is a tendency to hysteria, which strengthens the phenomenon of passivity and ads the pathos of awareness to one's inferiority to it, especially in social terms; it can also turn into neuroticism and aggression. Such a person often takes

offense at the whole world, as it doesn't correspond to his/her ideas and needs, which have a character of a simulacrum. The phenomenon of outsiderhood is significantly strengthened by such an insult, as well as by the fact that such a person lives his/her individual, one might say, isolated life, very often doesn't finish the tasks he has started and blames others, but not himself, for this. As a rule, such a person is distrustful, since this trait is reinforced by his/her resentment on the environment. Social exclusion is strengthened and aggravated by such features as self-absorption, lack of initiative, silence, restlessness, the ability to doubt oneself, the tendency to procrastination, to not always motivated offences, and not admitting own mistakes. We suppose that this type is endowed with quite problematic features and therefore is the most vivid example of negative passivity in the social plan.

The second type of the list that has been compiled by us "Insolent Extortionist" - can be distinguished by certain positive features, he is convinced that he is right, which is important for successful activity; he has moderate shyness, which makes him more acceptable to the environment and more sociable. However, this type has a penchant for accusations, which harms him socially and crosses the positive value of other traits.

The third type, "Simple-Minded Luxury Lover", likes to have free time that shows that a certain amount of his/her time is devoted to certain activities, he/she is not used to judging either himself/herself or others, perhaps he/she is inclined to empathy, caring, which makes him more socially attractive; he tends to take a realistic philosophical position and accepts life as it is, which can encourage him/her to defend his/her social position. Thus, this type becomes more attractive than the previous one.

The fourth type according to our classification - "Anxious Egoist" - is generally characterized by a sense of self-worth, which makes him an indifferent and even active character. He doesn't show passivity so often, tends to defend his position and does quite a lot for this, since he trusts few people and cannot be stopped by the negative efforts of the ones around him. In this case, this activity can be considered as a means of preserving self-worth.

The next type, "Stubborn Egoist", is characterized by stubbornness, which is far from always being intelligent, but such a person can always demonstrate the manifestation of will in a certain direction. The traits of this type can significantly increase the individual's social activity and lead him to achieving social success, that is why this type can be considered as a turning point between outsiderhood and successfulness towards the latter phenomenon.

After that, in our classification comes the type "Undemanding Idler". First of all, it is a combination of, one might say, very eloquent philosophical positions: this type tends to be satisfied with the existing situation (this could be considered as a negative trait) and at the same time possesses such a trait as intelligence, which is a set of positive parameters, including a high intellectual level, the ability to correctly assess the situation and make the right decision about it. This type also tends to avoid certain types of activities, which is also a characteristic of an intelligent person, because he tends not to do what he considers unacceptable for various reasons; this person may refuse a certain type of activity because he considers it unacceptable in moral plan. Such a person cannot be regarded as an outsider due to his intelligence and realistic approaches to social life. A personality type that has the above mentioned orientations and possesses such a large number of positive traits is simply predestined to social success.

And, finally, at the top of the pyramid, which reflects progress towards successfulness, there is the type "Company Worker", that, due to a big number of positive traits he possesses, can be considered to be very successful. Such traits as sociability, hard work, sense of self-worth, painful experience of defeats and intelligence can be considered to be a kind of pinnacle of a personality's successfulness.